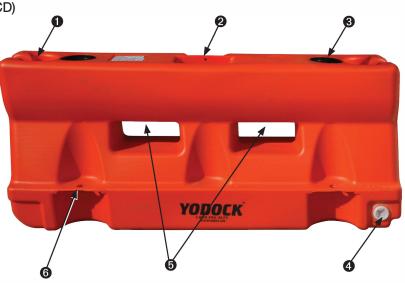

#### NCHRP 350

- Longitudinal Channelizing Device (LCD)
- Work Zone Barricade
- Temporary Sign Support
- Longitudinal Barrier (When used with Steel Rail Kit)
- Interlocking Coupler
- 2 Light Box Recess
- Fill Hole
- Drain Holes
- **5** Forklift Access
- 6 Tie Down Flanges