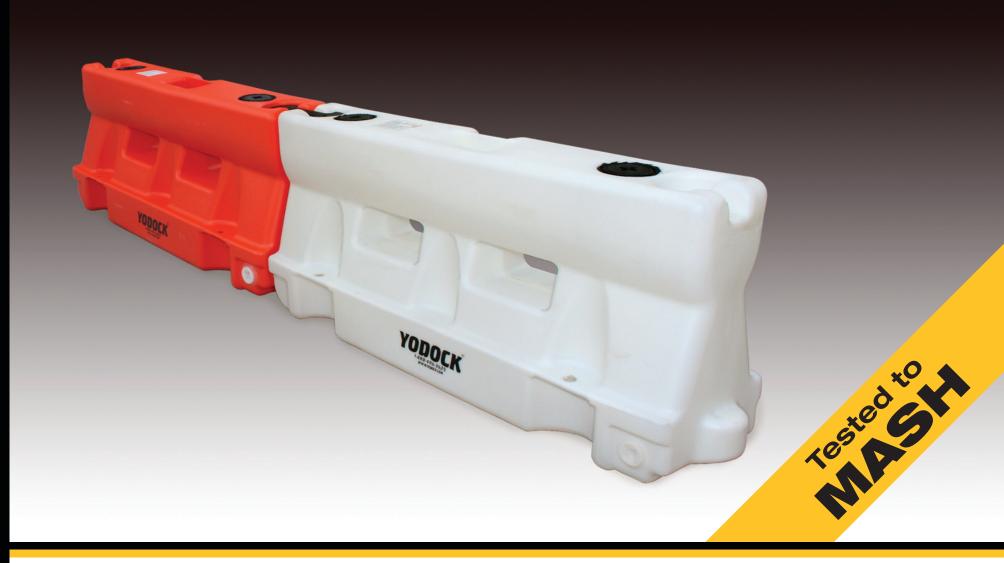

## Yodock<sup>®</sup> 2001MB

The Yodock<sup>®</sup> 2001MB Barricade is a plastic, water-filled Longitudinal Channelizing Device (LCD) used for traffic and pedestrian channelization, road and street closures, or perimeter fencing for vertical construction. When deployed as an LCD, the units are attached end-to-end using a plastic coupler.